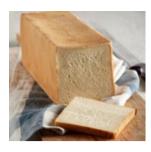

## **BETAPAN 25**

Powdered enzyme improver for leavened doughs, breads, breadsticks, leavened pastries, pizzas, buns and leavened products.

Notes for use:

The dose of use is 1 kg of improver per 100 kg of flour. The product can be added to direct doughs and bigas.

**PRODUCT DETAILS** 

COD 01981347

**CLAIMS** 

**ALLERGENS / CONTAMINATIONS** 

**ALLERGENS** 

CONTAMINATIONS







## **DIRECTIONS FOR USE**

Dosage: kg 1 of TARGET BASE per 100 kg flour.

TARGET BASE can be added to sponge and long fermenting doughs; in this case the optimum dosage should be determined through baking trials.

TARGET BASE permit to obtain light coloured products.

## **TECHNICAL DENOMINATION**

semifinished product for bread