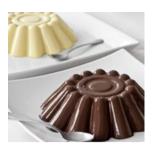

## **BUDINO CIOCCOLATO 6**

Chocolate pudding mix, very easy and quick to use: you will only have to add milk to make exquisite chocolate pudding.

PRODUCT DETAILS

COD 01070586

CLAIMS

**ALLERGENS / CONTAMINATIONS** 

## **DIRECTIONS FOR USE**

Chocolate pudding:
BUDINO CIOCCOLATO 230-250 g
Milk (whole, skimmed or semi-skimmed) 1.000 g
Stir the mix into about 160 g of milk, avoiding the formation of lumps; then add the remaining milk until reaching boiling temperature, stirring constantly for a minute.
Pour the mix into pudding moulds. Put into the fridge for about 3 hours.