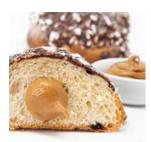

# **CHOCOCREAM CARAMEL FLEUR DE SEL 5**

Ready-to-use caramel creamy with a soft consistency. The product contains caramalized sugar and fleur de sel that gives a slightly salty but soft and very pleasant taste on the palate.

Highly versatile, meant to be used for after-baking filling operations. Excellent results even when used to flavour creams and liquid cream too.

The range of products includes white and palm oil free white, dark and pistachio and pasticcera.