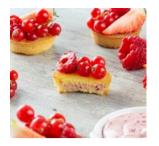

## **CHOCOCREAM CRUNCHY FRUTTI ROSSI 5**

Anhydrous red fruit flavoured cream with crunchy inclusions of strawberry and raspberry, it is ideal for the post-baking filling of leavened products, shortbread and puff pastry.

Designed so that the inclusions keep their crunchiness for a long time and allow use with sac à poche. With raspberry juice for a fresh and slightly sour taste, this cream is ideal for up to date pastry creations.

Let yourself be conquered by the new range oChococream Crunchy.

| PRODUCT DETAILS                                               | ALLERGENS / CONTAMINATIONS |                |
|---------------------------------------------------------------|----------------------------|----------------|
| COD 01010010                                                  | ALLERGENS                  | CONTAMINATIONS |
| CLAIMS                                                        |                            |                |
| With rasperry juice.<br>No hydrogenated fats.<br>Gluten free. |                            |                |