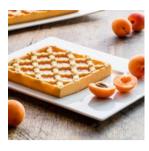

## **CONFETTURA ALBICOCCA 6**

Apricot jam with 35% real fruit. Its soft and spreadable texture makes it suitable for any type of application within your pastry operation, either before or after baking.