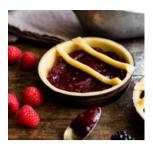

## **CONFETTURA EXTRA DI LAMPONI 6**

Raspberry jam in the extra version, with more than 40% real fruit. Only selected fruit, processed in order to preserve its natural taste. Its soft and spreadable texture makes it suitable for any type of application within your pastry operation, either before or after baking. Discover the whole range.