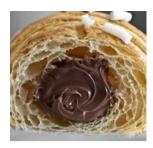

## **CREMIRCA CIOCCOLATO THERMO 6**

Ready-to-use chocolate flavoured creamy spread. Its soft consistency makes it suitable as fillings, to be applied either before or after baking, as well as for decorations. Excellent results even when used to flavour custard and liquid cream. Discover the whole range of products!

## **DIRECTIONS FOR USE**

CREMIRCA CIOCCOLATO is ready for use and is ideal for all filling and decoration utilizations before and after baking. CREMIRCA CIOCCOLATO is particularly suitable for all applications where high baking resistance and prolonged shelf life is requested. When frozen CREMIRCA CIOCCOLATO maintains unchanged its features. CREMIRCA CIOCCOLATO is indicated in the preparation of 'Bavaresi', mousses and 'Semifreddi'.