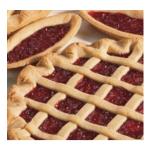

## **FARCITURA DI CILIEGIE ROSSE 6**

Red cherry filling. With their high content in real fruit and incredibly soft spreadable texture, Irca fruit spreads are perfectly suitable for fillings, either before or after baking. Discover all available fruit flavours.