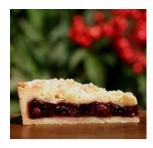

## **FARCITURA DI VISCIOLE 14**

Sour cherry filling. With their high content in real fruit and incredibly soft spreadable texture, Irca fruit spreads are perfectly suitable for fillings, either before or after baking. Discover all available fruit flavours.

## PRODUCT DETAILS

COD 01030302

CLAIMS

With 45% of real sour cherries.