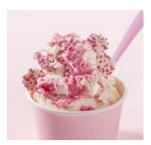

# **JOYCREAM FRIZZZI POP PINK 5**

Red fruit flavoured cream with crunchy inclusions for a sparkling and crackling effect on the palate.

One-of-a-kind, extremely versatile, it adapts to all the most surpricing ice cream creations and is also excellent as a filling for parfais and creams. Use it in pastry making as fillings for pralines and crunchy couvertures.

### NOTE:

- For a surprising crackle effect you always have to mantain a two parts ice-cream to one part variegate balance.
- As all non-stabilised products, the dry and fatcomponents tend to separate and it is thus important to stir them well before use.

## **DIRECTIONS FOR USE**

JOYCREAM FRIZZZI POP PINK is ideal for classic variegation of the icecream. NOTICE: Mix thoroughly JOYCREAM FRIZZZI POP PINK before taking it from the package.