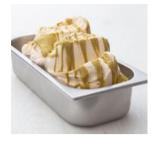

## **JOYCREAM PISTACCHIO ICE 5**

Pistachio creamy spread. Creamy and spreadable texture at reference temperature of -15°C. Excellent even when used as a filling for chilled desserts. Discover the whole Joycream range of products.

## **DIRECTIONS FOR USE**

JOYCREAM PISTACCHIO ICE is ideal for classic variegation of the icecream. Placed in the ice-cream tub in the display window at -15°C JOYCREAM PISTACCHIO ICE maintains a creamy and spreadable consistency ideal to be used in icecream during preparation of cones and cups; for this application JOYCREAM PISTACCHIO ICE reaches the optimal consistency after 2-3 hours at -15°C. NOTICE: Mix thoroughly JOYCREAM PISTACCHIO ICE before taking it from the package.