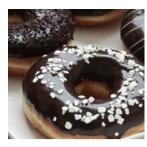

## MIRABELLA DARK 13

Excellent low-fat cocoa creamy spread (16% of cocoa), the ideal for covering cakes and for frosting choux and donuts. Thanks to its special composition, it is perfectly suited for filling choco bon bons, as well as for flavouring cream, custard and buttercream. Also available in white chocolate version.