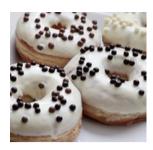

## **MIRABELLA WHITE 13**

Excellent white chocolate flavoured creamy spread, the ideal for covering cakes and for frosting choux and donuts. Thanks to its special composition, it is perfectly suited for filling choco bon bons, as well as for flavouring cream, custard and buttercream. Also available in white chocolate version.