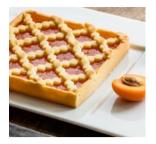

## PASSATA ALBICOCCA 14

Carefully selected apricot puree. Due to its texture, it particularly suits before-baking croissant filling operation. Discover all other apricot versions (Dura, Dulcania and Oro) and cherry variant too.