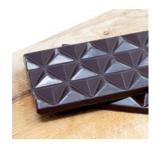

## RENO CONCERTO FONDENTE 72% (40/42) 10

Dark chocolate with strong and long-lasting taste, perfect fluidity and optimal snap effect. Reno Concerto line also includes white, milk, gianduia and caramel milk chocolate. Explore the whole range of chocolate, discover Preludio and Sinfonia lines, as well as Minuetto, our single-origin chocolate line.