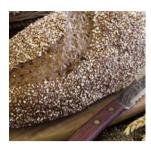

## **SARACENO DECO' 5**

Chopped wholemeal buckwheat mix for bread decoration. Perfect to finish your bakery products and to enrich them with the authentic flavour of this cereal.

PRODUCT DETAILS

COD 01080430

## **DIRECTIONS FOR USE**

SARACENO DECO' has to be applied before leavening.

Wet the surface of the bread, sprinkle a huge quantity of SARACENO DECO' trying to let it stick well.

Place the bread on trays and let rise.

It is suggestable to bake the bread giving plenty of steam in the oven.