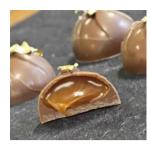

## **TOFFEE D'OR CARAMEL 5**

Ready-to-use fine toffee creamy spread, prepared by cooking milk and sugar according to the traditional recipe. Highly versatile and suitable for any kind of application within your pastry operation, either before or after baking. Freeze-stable.