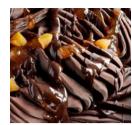

## STEP 1

| INGREDIENTS                   |         | PREPARATION                                                                                                                                                           |
|-------------------------------|---------|-----------------------------------------------------------------------------------------------------------------------------------------------------------------------|
| JOYQUICK EXTRA DARK CHOCOLATE | g 1.600 | Mix JOYQUICK EXTRA DARK CHOCOLATE with hot water, add the cream, mix with a hand blender and put into the batch freezer. Variegate with JOYFRUIT APRICOT and JOYCREAM |
| WARM WATER                    | g 2.250 | DARK. Decorate the surface at will.                                                                                                                                   |
| LIQUID CREAM 35% FAT          | g 250   |                                                                                                                                                                       |
| TOTAL                         | g 4.100 |                                                                                                                                                                       |